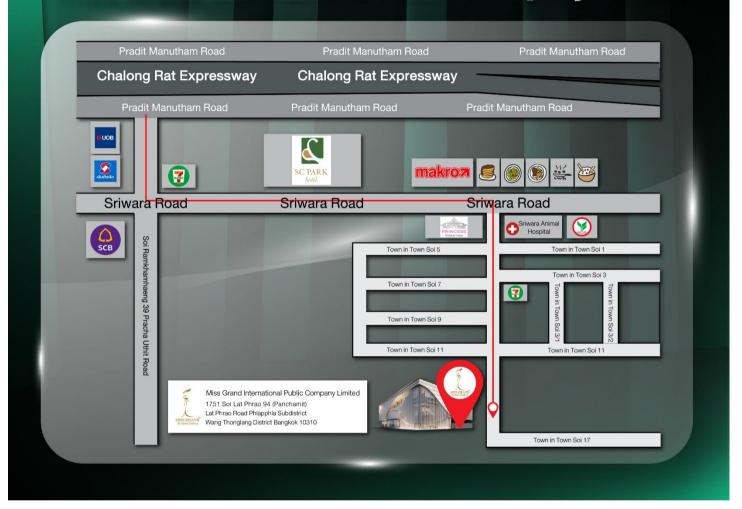

## Map of the Company's Office for Document Delivery

1751 ซอยลาดพร้าว 94 (ปัญจมิตร) ถนนลาดพร้าว แvวงพลับพลา เvตวังทองหลาง กรุงเทพ 10310 1751 Soi Lat Phrao 94 (Phancha Mit), Lat Phrao Road, Phapphla Sub-district, Wang Thonglang District, Bangkok 10310 TEL +66 (0) 2 530 9655-6 FAX +66 (0) 2 559 0550 EMAIL: info@missgrandinternational.com | www.missgrand.com

บริษัท มิสแกรนด์ อินเตอร์เนชั่นแนล จำกัด (มหาชน) MISS GRAND INTERNATIONAL PUBLIC COMPANY LIMITED

Map of the Company's Office for Document Delivery (if available)

**Company Secretary Office and Investor Relations** 

## Miss Grand International Public Company Limited

1751 ซอยลาดพร้าว 94 (ปัญจมิตร) ถนนลาดพร้าว แขวงพลับพลา เขตวังทองหลาง กรุงเทพ 10310 1751 Soi Lat Phrao 94 (Phancha Mit), Lat Phrao Road, Phapphla Sub-district, Wang Thonglang District, Bangkok 10310 TEL +66 (0) 2 530 9655-6 FAX +66 (0) 2 559 0550 EMAIL: info@missgrandinternational.com | www.missgrand.com